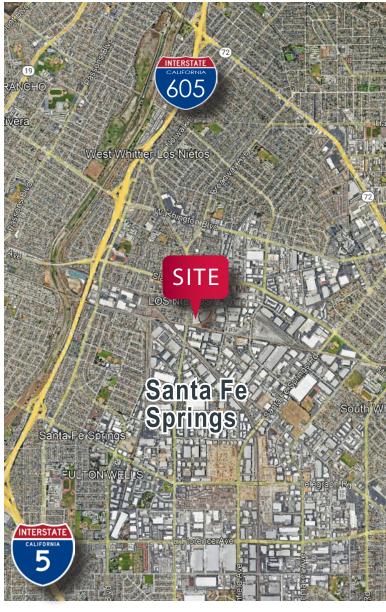

# 11650 Burke Street Santa Fe Springs, CA

Phillip DeRousse
Principal | Lee & Associates

Principal | Lee & Associates **D: 714.564.7141** 

pderousse@lee-associates.com

Joel Hutak

Principal | Lee & Associates **D: 714.564.7169** 

### PROPERTY HIGHLIGHTS

- Premier Distribution Facility
- 32' Clear Height at First Column
- ESFR Sprinkler System
- Approximately 7,000 SF Offices
- Large Fenced Yard/Drive-Around Truck Access
- 200' Shared Concrete Truck Court
- 50' X 52' Column Spacing
- 2.5% Skylights
- 16 Dock High Positions
- 2 Grade Level Doors
- 2011 Building Construction
- Conveniently Located near 605 Freeway
- Available November 1, 2023
- Lease Rate: \$1.89 Net
- Low \$.115 net expenses