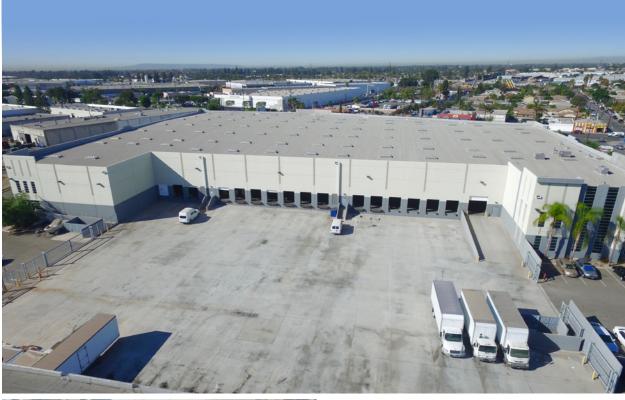

## FOR LEASE

±106,110 SF
Distribution Space

# 11650 Burke Street Santa Fe Springs, CA

Phillip DeRousse
Principal | Lee & Associates

Principal | Lee & Associates **D: 714.564.7141** 

pderousse@lee-associates.com

Joel Hutak

Principal | Lee & Associates **D: 714.564.7169** 

### PROPERTY HIGHLIGHTS

- Premier Distribution Facility
- 32' Clear Height at First Column
- ESFR Sprinkler System
- Approximately 7,000 SF Offices
- Large Fenced Yard/Drive-Around Truck Access
- 200' Shared Concrete Truck Court
- 50' X 52' Column Spacing
- 2.5% Skylights
- 16 Dock High Positions
- 2 Grade Level Doors
- 2011 Building Construction
- Conveniently Located near 605 Freeway
- Available November 1, 2023
- Lease Rate: \$1.89 Net
- Low \$.115 net expenses