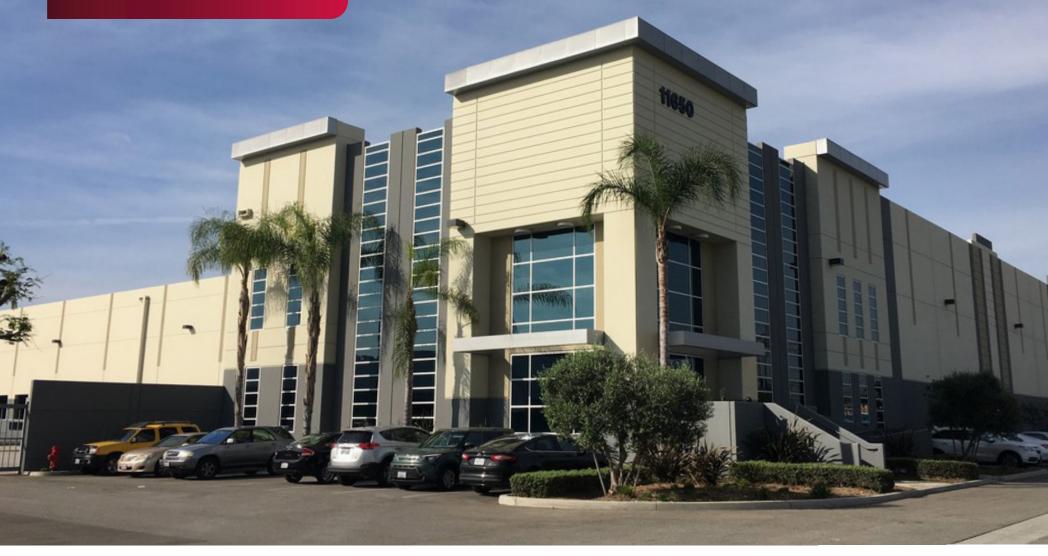

# 11650 Burke Street Santa Fe Springs, CA

Phillip DeRousse
Principal | Lee & Associates

Principal | Lee & Associates **D: 714.564.7141** 

pderousse@lee-associates.com

Joel Hutak

Principal | Lee & Associates **D: 714.564.7169** 

### PROPERTY HIGHLIGHTS

- Premier Distribution Facility
- 32' Clear Height at First Column
- ESFR Sprinkler System
- Approximately 7,000 SF Offices
- Large Fenced Yard/Drive-Around Truck Access
- 200' Shared Concrete Truck Court
- 50' X 52' Column Spacing
- 2.5% Skylights
- 16 Dock High Positions
- 2 Grade Level Doors
- 2011 Building Construction
- Conveniently Located near 605 Freeway
- Available November 1, 2023
- Lease Rate: \$1.89 Net
- Low \$.115 net expenses