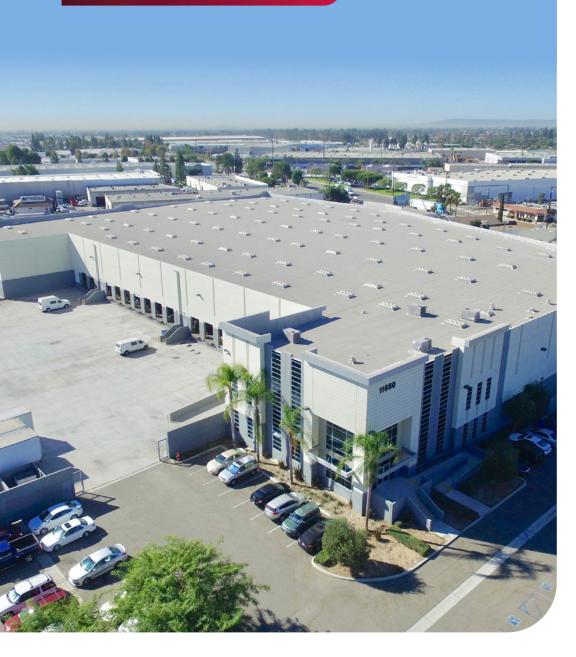

# 11650 Burke Street Santa Fe Springs, CA

Phillip DeRousse
Principal | Lee & Associates

Principal | Lee & Associates **D: 714.564.7141** 

pderousse@lee-associates.com

Joel Hutak

Principal | Lee & Associates **D: 714.564.7169** 

### PROPERTY HIGHLIGHTS

- Premier Distribution Facility
- 32' Clear Height at First Column
- ESFR Sprinkler System
- Approximately 7,000 SF Offices
- Large Fenced Yard/Drive-Around Truck Access
- 200' Shared Concrete Truck Court
- 50' X 52' Column Spacing
- 2.5% Skylights
- 16 Dock High Positions
- 2 Grade Level Doors
- 2011 Building Construction
- Conveniently Located near 605 Freeway
- Available November 1, 2023
- Lease Rate: \$1.89 Net
- Low \$.115 net expenses