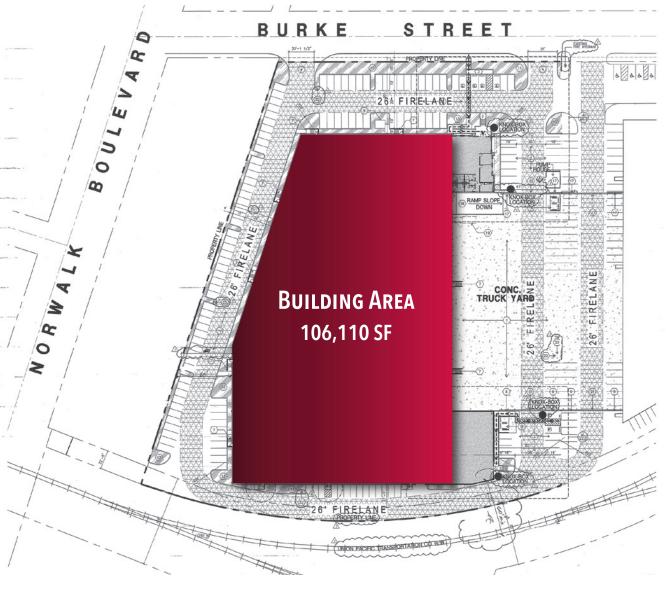

## FOR LEASE

±106,110 SF
Distribution Space

### PROPERTY HIGHLIGHTS

- Premier Distribution Facility
- 32' Clear Height at First Column
- ESFR Sprinkler System
- Approximately 7,000 SF Offices
- Large Fenced Yard/Drive-Around Truck Access
- 200' Shared Concrete Truck Court
- 50' X 52' Column Spacing
- 2.5% Skylights
- 16 Dock High Positions
- 2 Grade Level Doors
- 2011 Building Construction
- Conveniently Located near 605 Freeway
- Available November 1, 2023
- Lease Rate: \$1.89 Net
- Low \$.115 net expenses