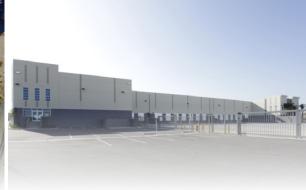

#### 11650 Burke Street

### PROPERTY HIGHLIGHTS

- Premier Distribution Facility
- 32' Clear Height at First Column
- ESFR Sprinkler System
- Approximately 7,000 SF Offices
- Large Fenced Yard/Drive-Around Truck Access
- 200' Shared Concrete Truck Court
- 50' X 52' Column Spacing
- 2.5% Skylights
- 16 Dock High Positions
- 2 Grade Level Doors
- 2011 Building Construction
- Conveniently Located near 605 Freeway
- Available November 1, 2023
- Lease Rate: \$1.89 Net
- Low \$.115 net expenses