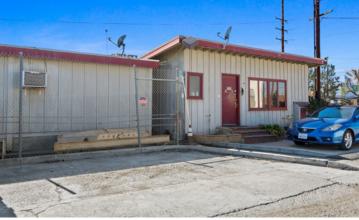

# PROPERTY HIGHLIGHTS

- 1.3 acre Industrial Land Site (58,148 SF)
- (2) Parcels: APN# 8167-002-029; 8167-002-029
- Small Office Building with additional storage structures
- (2) Restrooms
- Currently 3 tenants on Month-To-Month Leases
- Billboard On-Site (contact broker for details)
- 3 Driveways
- (2) Seperate Electrical Meters
- Concrete Paved Yard
- 232' Street Frontage on Santa Fe Springs Rd.
- Zoning: Waste Disposal Inc. Site (WDI Specific Plan) Click Here to View Permitted Uses and Environmental Restriction Covenants
- Available 45-60 days.
- Lease Rate: \$0.50 PSF Gross
- Sale Price: TBD