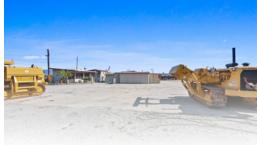

# PROPERTY HIGHLIGHTS

- 1.3 acre Industrial Land Site (58,148 SF)
- (2) Parcels: APN# 8167-002-029; 8167-002-029
- Small Office Building with additional storage structures
- (2) Restrooms
- Currently 3 tenants on Month-To-Month Leases
- Billboard On-Site (contact broker for details)
- 3 Driveways
- (2) Seperate Electrical Meters
- Concrete Paved Yard
- 232' Street Frontage on Santa Fe Springs Rd.
- Zoning: Waste Disposal Inc. Site (WDI Specific Plan) Click Here to View Permitted Uses and Environmental Restriction Covenants
- Available 45-60 days.
- Lease Rate: \$0.50 PSF Gross
- Sale Price: TBD