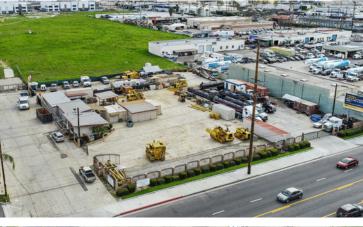

# PROPERTY HIGHLIGHTS

- 1.3 acre Industrial Land Site (58,148 SF)
- (2) Parcels: APN# 8167-002-029; 8167-002-029
- Small Office Building with additional storage structures
- (2) Restrooms
- Currently 3 tenants on Month-To-Month Leases
- Billboard On-Site (contact broker for details)
- 3 Driveways
- (2) Seperate Electrical Meters
- Concrete Paved Yard
- 232' Street Frontage on Santa Fe Springs Rd.
- Zoning: Waste Disposal Inc. Site (WDI Specific Plan) Click Here to View Permitted Uses and Environmental Restriction Covenants
- Available 45-60 days.
- Lease Rate: \$0.50 PSF Gross
- Sale Price: TBD