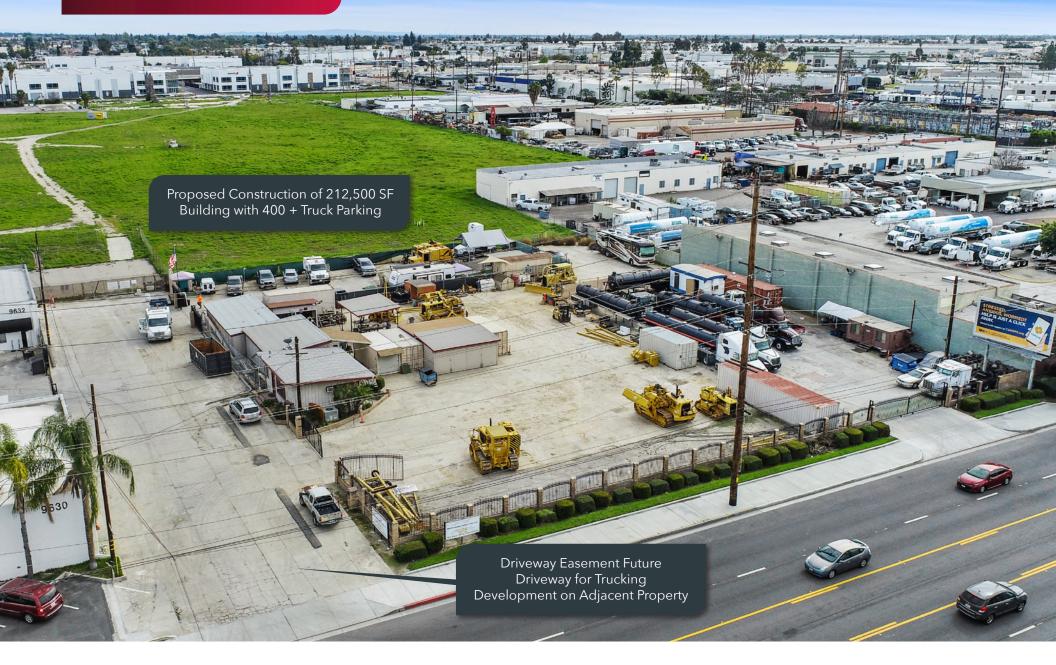

# PROPERTY HIGHLIGHTS

- 1.3 acre Industrial Land Site (58,148 SF)
- (2) Parcels: APN# 8167-002-029; 8167-002-029
- Small Office Building with additional storage structures
- (2) Restrooms
- Currently 3 tenants on Month-To-Month Leases
- Billboard On-Site (contact broker for details)
- 3 Driveways
- (2) Seperate Electrical Meters
- Concrete Paved Yard
- 232' Street Frontage on Santa Fe Springs Rd.
- Zoning: Waste Disposal Inc. Site (WDI Specific Plan) Click Here to View Permitted Uses and Environmental Restriction Covenants
- Available 45-60 days.
- Lease Rate: \$0.50 PSF Gross
- Sale Price: TBD