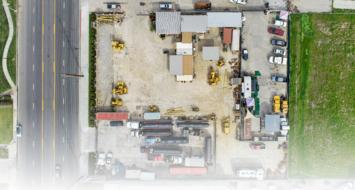

# PROPERTY HIGHLIGHTS

- 1.3 acre Industrial Land Site (58,148 SF)
- (2) Parcels: APN# 8167-002-029; 8167-002-029
- Small Office Building with additional storage structures
- (2) Restrooms
- Currently 3 tenants on Month-To-Month Leases
- Billboard On-Site (contact broker for details)
- 3 Driveways
- (2) Seperate Electrical Meters
- Concrete Paved Yard
- 232' Street Frontage on Santa Fe Springs Rd.
- Zoning: Waste Disposal Inc. Site (WDI Specific Plan) Click Here to View Permitted Uses and Environmental Restriction Covenants
- Available 45-60 days.
- Lease Rate: \$0.50 PSF Gross
- Sale Price: TBD