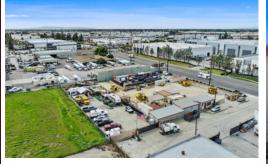

# PROPERTY HIGHLIGHTS

- 1.3 acre Industrial Land Site (58,148 SF)
- (2) Parcels: APN# 8167-002-029; 8167-002-029
- Small Office Building with additional storage structures
- (2) Restrooms
- Currently 3 tenants on Month-To-Month Leases
- Billboard On-Site (contact broker for details)
- 3 Driveways
- (2) Seperate Electrical Meters
- Concrete Paved Yard
- 232' Street Frontage on Santa Fe Springs Rd.
- Zoning: Waste Disposal Inc. Site (WDI Specific Plan) Click Here to View Permitted Uses and Environmental Restriction Covenants
- Available 45-60 days.
- Lease Rate: \$0.50 PSF Gross
- Sale Price: TBD